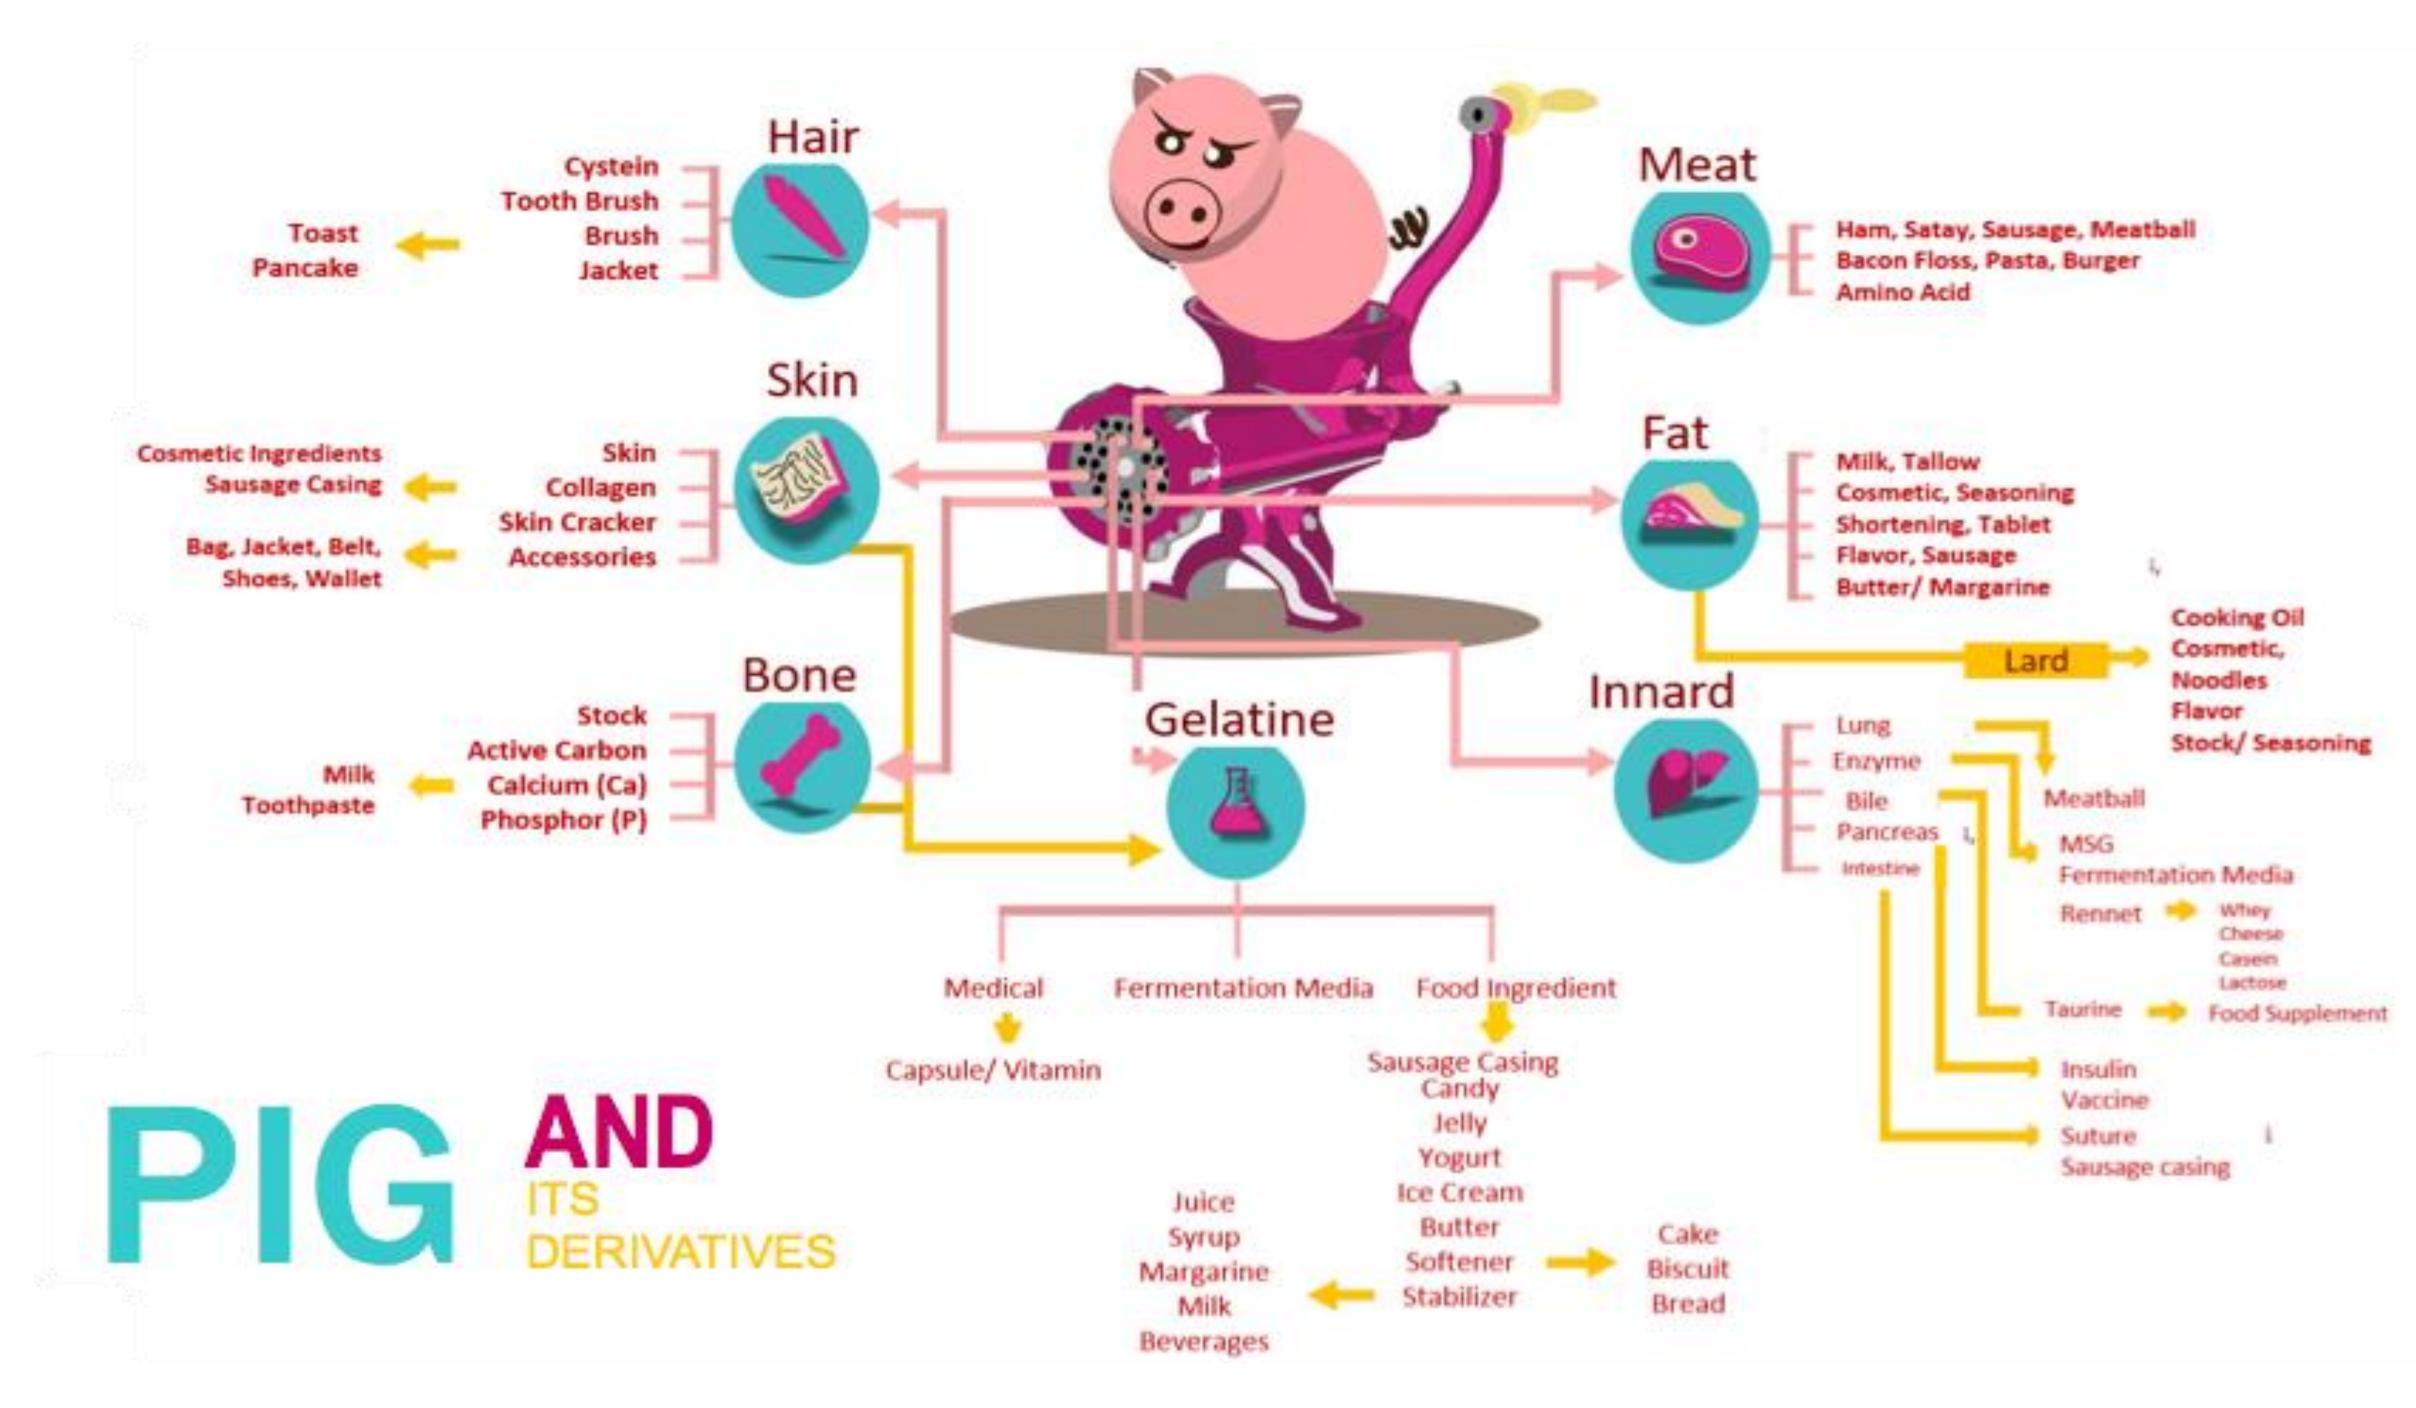

# Source of ingredients

# Source of application tools

### Critical Points Of Cosmetics or Personal Care Material

### animal, human, microbial, synthetic, plant.

## • Brushes for rouge, lipstick, face powder, etc; toothbrush.

÷.....